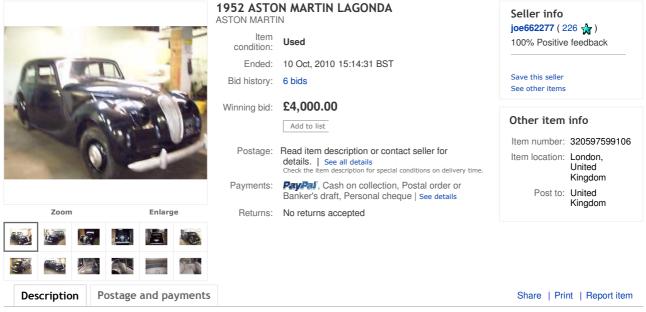

## Lagonda 2.6

This car is in need of full restoration but is a fantastic and worth while project.

The leather interior is complete including the wood cappings and most ironmongery.

The chassis is solid and the suspension is present including the steering.

The body is Aluminium so there is no rust and the front wings are steel which are beautifully formed

No engine or gearbox or clocks or headlights Other than them the car is surprisingly complete,

but I feel viewing is essential so you can make your own judgement.

V5c is in my name and has a 3 letter and 3 number plate.

This has to be the cheapest Lagonda for sale in the world.

This car is only going to appreciate in value, unfortunately we need the space for other projects.